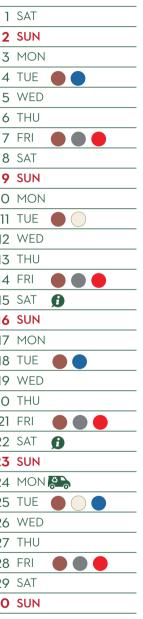

ECOMOBILE

PAPER, CARDBOARD TETRAPAK PLASTIC

RUR (NON-RECYCLABLE WASTE)

**INSTRUCTIONS** 

- Dustbins and bags must be placed clearly visible outside your property the evening before the collection day, from 21:00 to 24:00. After emptying, the dustbins must be withdrawn from public area.
- You can dispose of HAZARDOUS WASTE using the ECOMOBILE service 🦉 🚬
- You can collect the annual supply of bags at the INFOPOINT 😭 of your Municipality.
- You can dispose of BULKY WASTE and WEEE at the COLLECTION CENTRE in Mulazzo, loc. Boceda, or book a free collection at the TOLL-FREE NUMBER 800 487 709 or by writing an e-mail to URP@LUNIGIANAAMBIENTE.IT.