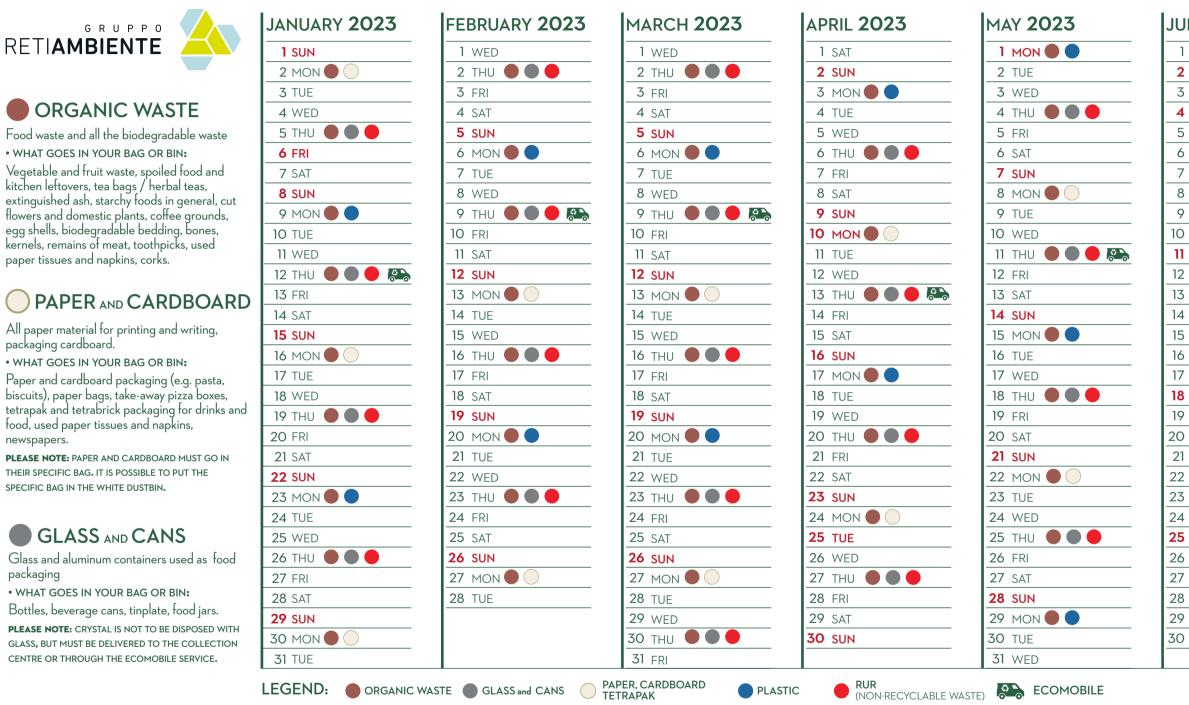

# PORTAPPORTA RECYCLING IS EVEN SIMPLER

# "DOOR TO DOOR" SEPARATE WASTE COLLECTION HOUSEHOLD CALENDAR

### **INSTRUCTIONS**

- Dustbins and bags must be placed clearly visible outside your property the evening before the collection day, from 21:00 to 24:00. After emptying, the dustbins must be withdrawn from public area.
- You can dispose of HAZARDOUS WASTE using the ECOMOBILE service A service
- You can collect the annual supply of bags at the INFOPOINT 😭 of your Municipality.
- You can dispose of BULKY WASTE and WEEE at the COLLECTION CENTRE in Mulazzo, loc. Boceda, or book a free collection at the TOLL-FREE NUMBER 800 487 709 or by writing an e-mail to URPLUNIGIANA@ERSU.IT.