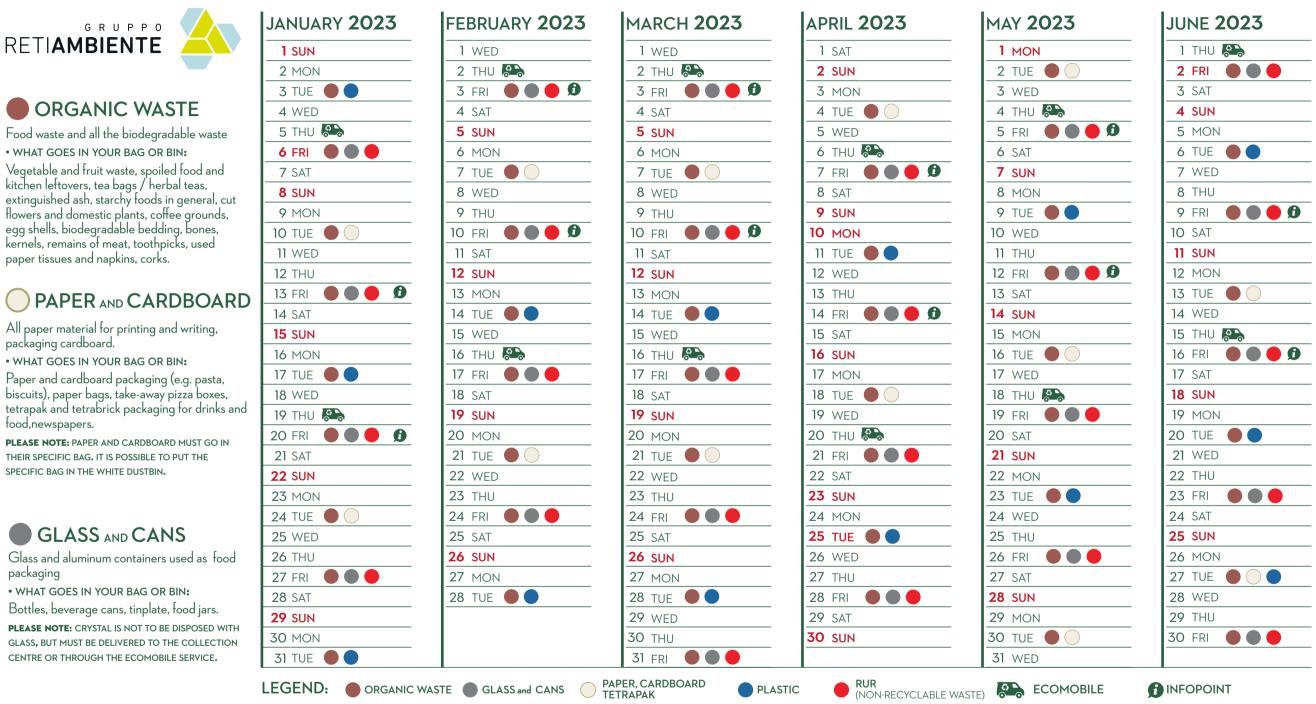

## "DOOR TO DOOR" SEPARATE WASTE COLLECTION HOUSEHOLD CALENDAR

**INSTRUCTIONS** 

• Dustbins and bags must be placed clearly visible outside your property the evening before the collection day, from 21:00 to 24:00. After emptying, the dustbins must be withdrawn from public area.

LEGEND:

ORGANIC WASTE
GLASS and CANS

- You can dispose of HAZARDOUS WASTE using the ECOMOBILE service A service
- You can collect the annual supply of bags at the INFOPOINT 😭 of your Municipality.
- You can dispose of BULKY WASTE and WEEE at the COLLECTION CENTRE in Mulazzo, loc. Boceda, or book a free collection at the TOLL-FREE NUMBER 800 487 709 or by writing an e-mail to URPLUNIGIANA@ERSU.IT.