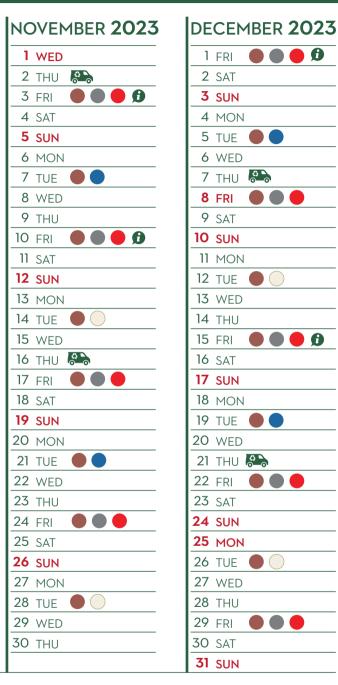

## "DOOR TO DOOR" SEPARATE WASTE COLLECTION HOUSEHOLD CALENDAR

**INSTRUCTIONS** 

• Dustbins and bags must be placed clearly visible outside your property the evening before the collection day, from 21:00 to 24:00. After emptying, the dustbins must be withdrawn from public area.

LEGEND:

ORGANIC WASTE
GLASS and CANS

- You can dispose of HAZARDOUS WASTE using the ECOMOBILE service A service
- You can collect the annual supply of bags at the INFOPOINT 😭 of your Municipality.
- You can dispose of BULKY WASTE and WEEE at the COLLECTION CENTRE in Mulazzo, loc. Boceda, or book a free collection at the TOLL-FREE NUMBER 800 487 709 or by writing an e-mail to URPLUNIGIANA@ERSU.IT.