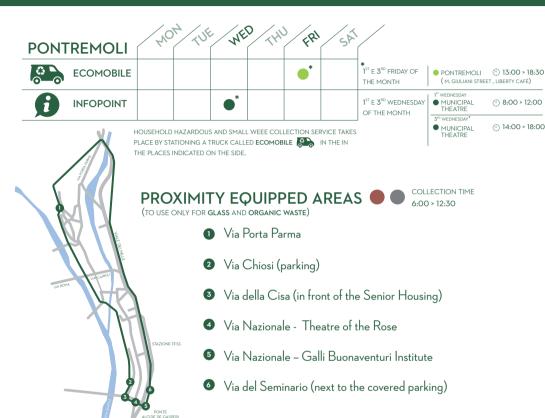

#### INFOPOINT AND ECOMOBILE CALENDAR

You can dispose of HAZARDOUS WASTE using the ECOMOBILE service

You can collect the annual supply of bags at the INFOPOINT of your Municipality.

 You can dispose of BULKY WASTE and WEEE at the COLLECTION CENTRE in Mulazzo loc. Boceda or book a free collection at the TOLL FREE NUMBER 800 487 709 or by writing an e-mail to URPLUNIGIANA@ERSU.IT.